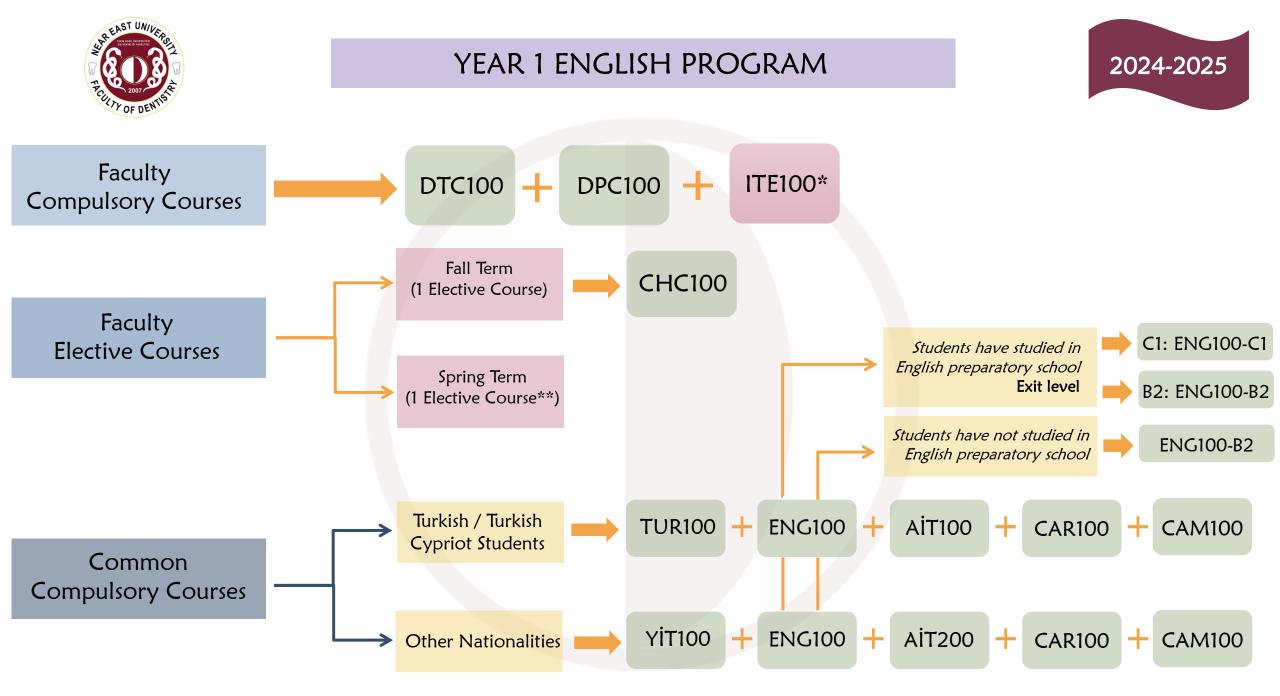

# NEAR EAST UNIVERSITY FACULTY OF DENTISTRY

2024-2025 ACADEMIC YEAR COURSE SELECTION GUIDE

\*Will be available to select in the Spring Term. \*\*Spring Term electives will be announced at the end of Fall Term.

2024-2025