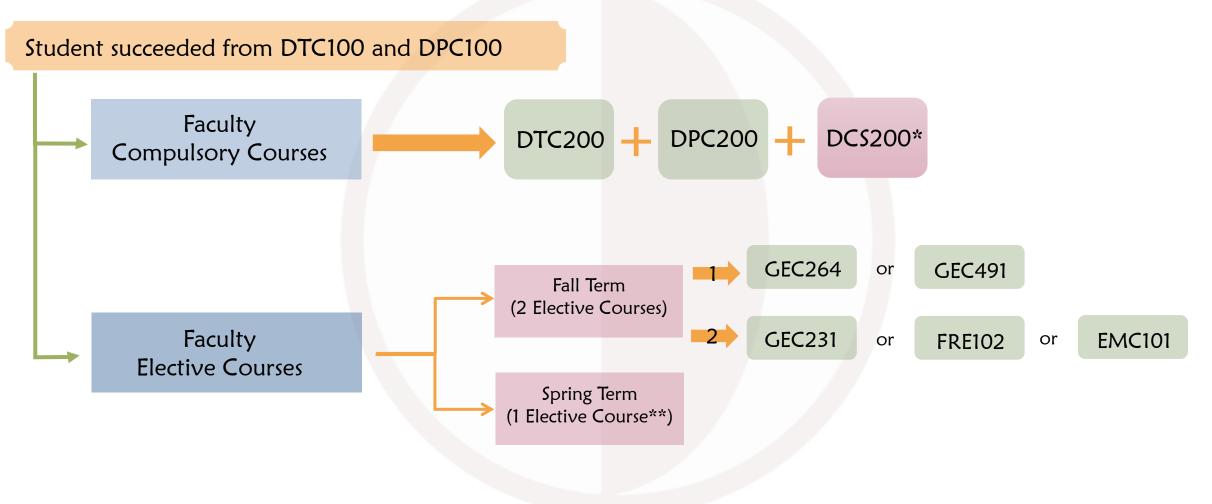

## YEAR 2 ENGLISH PROGRAM

\*Will be available to select in the Spring Term.

\*\*Spring Term electives will be announced at the end of Fall Term.

#### Student succeeded from DTC200 and DPC200