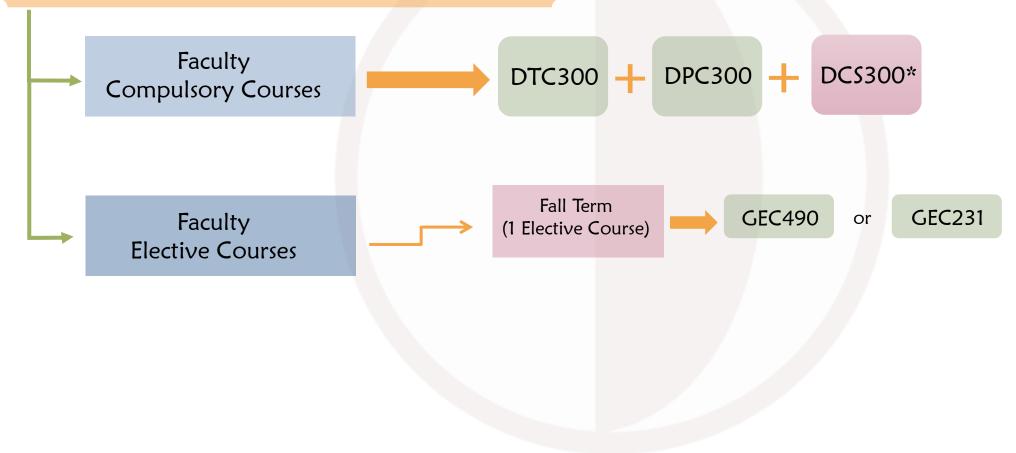

# NEAR EAST UNIVERSITY FACULTY OF DENTISTRY

2024-2025 ACADEMIC YEAR COURSE SELECTION GUIDE



\*Will be available to select in the Spring Term. \*\*Spring Term electives will be announced at the end of Fall Term.



2024-2025



## YEAR 2 ENGLISH PROGRAM





\*Will be available to select in the Spring Term.

\*\*Spring Term electives will be announced at the end of Fall Term.





### YEAR 3 ENGLISH PROGRAM



#### Student succeeded from DTC200 and DPC200







### YEAR 4 ENGLISH PROGRAM



#### Student succeeded from DTC300 and DPC300





### YEAR 5 ENGLISH PROGRAM



#### Student succeeded from DTC400, DCR401--408



\*Spring Term electives will be announced at the end of Fall Term.