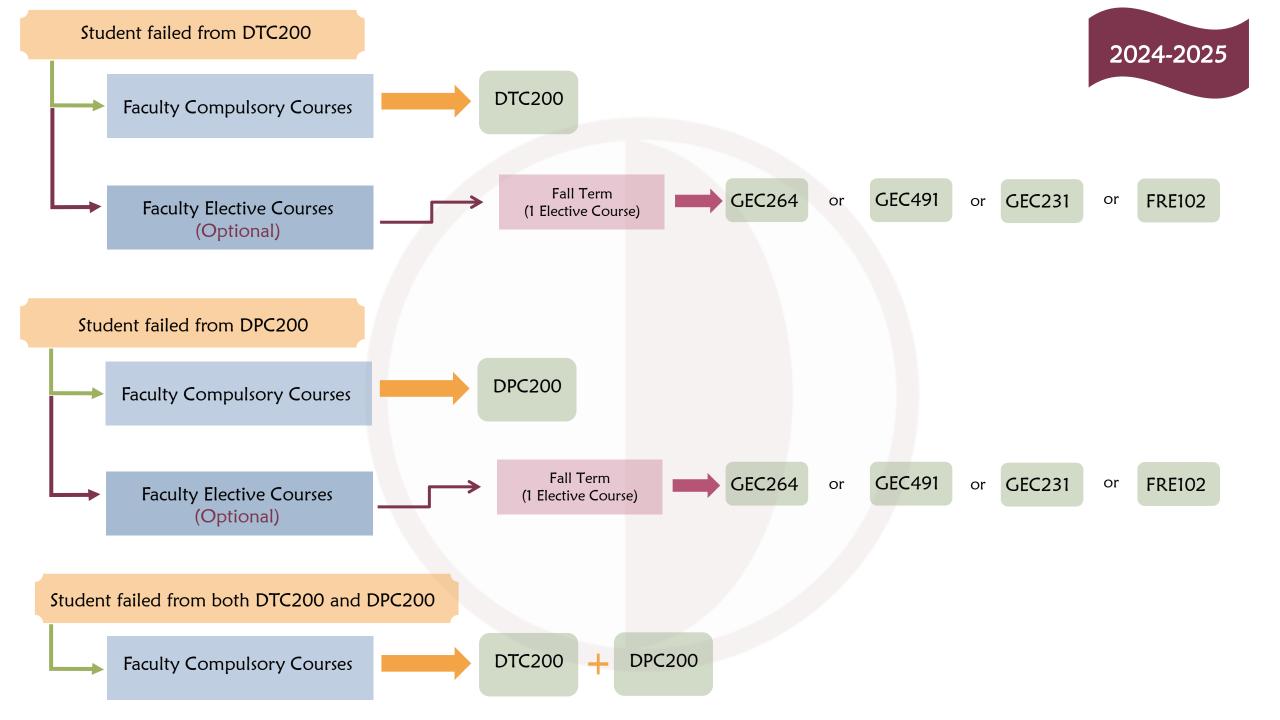

## YEAR 2 ENGLISH PROGRAM

\*Will be available to select in the Spring Term.

\*\*Spring Term electives will be announced at the end of Fall Term.