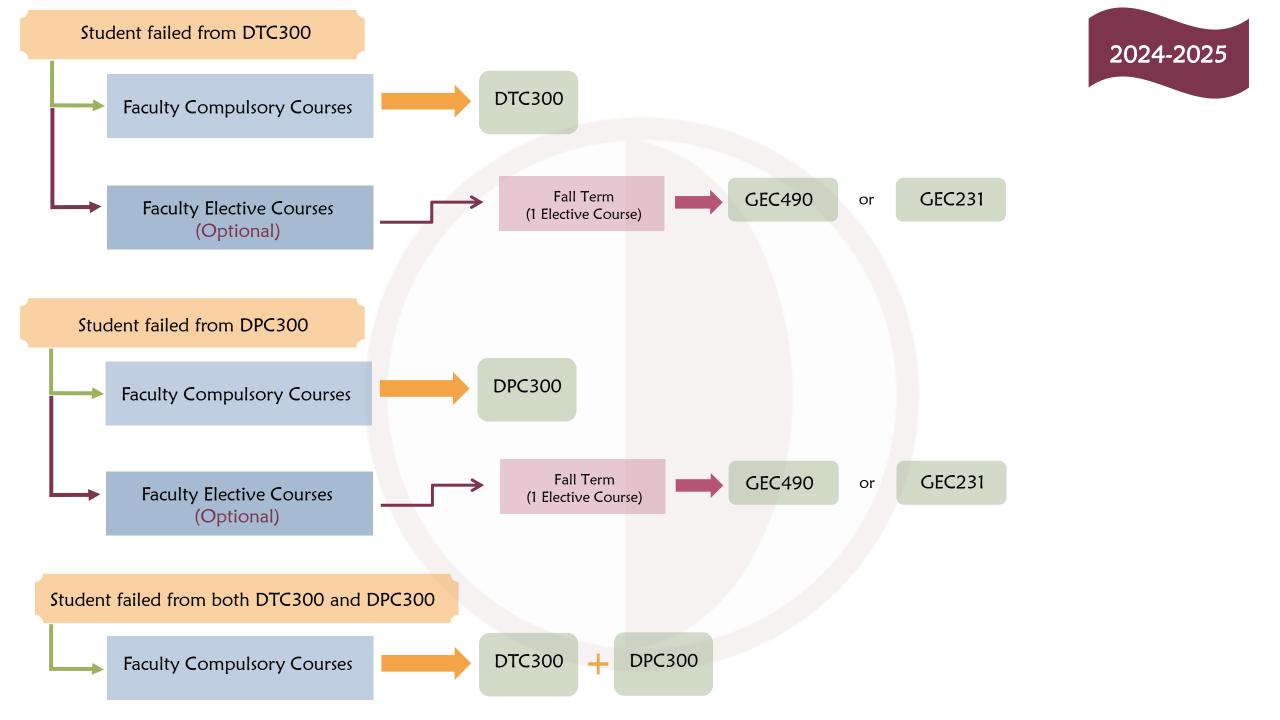

# NEAR EAST UNIVERSITY FACULTY OF DENTISTRY

2024-2025 ACADEMIC YEAR COURSE SELECTION GUIDE



\*Will be available to select in the Spring Term. \*\*Spring Term electives will be announced at the end of Fall Term.



2024-2025



## YEAR 2 ENGLISH PROGRAM





\*Will be available to select in the Spring Term.

\*\*Spring Term electives will be announced at the end of Fall Term.





### YEAR 3 ENGLISH PROGRAM



#### Student succeeded from DTC200 and DPC200







### YEAR 4 ENGLISH PROGRAM



#### Student succeeded from DTC300 and DPC300





### YEAR 5 ENGLISH PROGRAM



#### Student succeeded from DTC400, DCR401--408



\*Spring Term electives will be announced at the end of Fall Term.