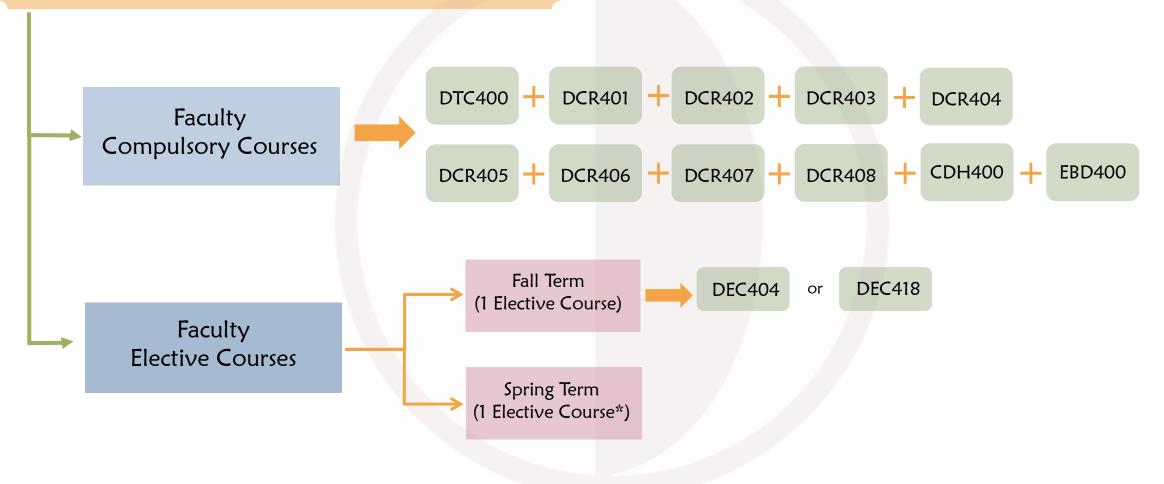

### YEAR 5 ENGLISH PROGRAM

#### Student succeeded from DTC400, DCR401--408

\*Spring Term electives will be announced at the end of Fall Term.