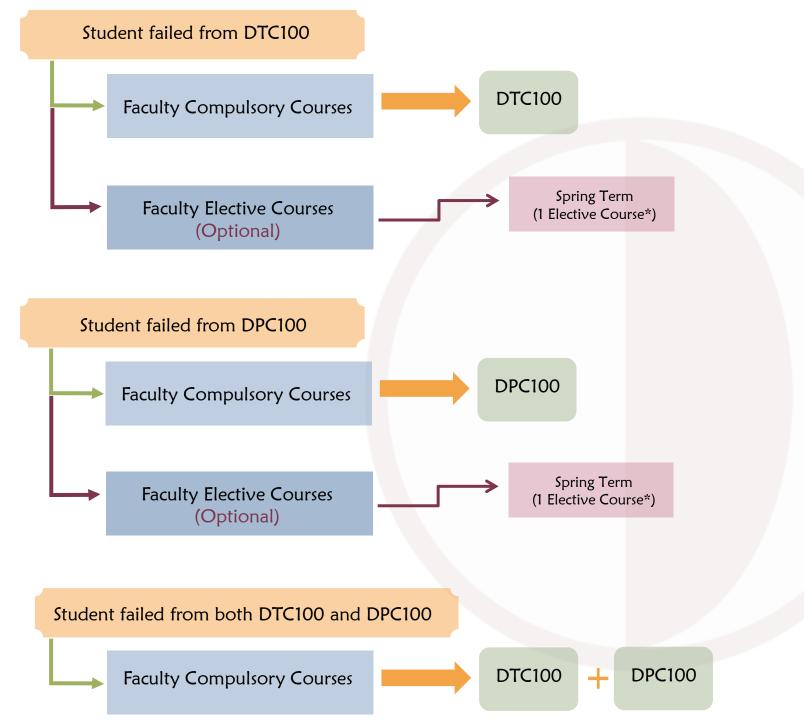

# NEAR EAST UNIVERSITY FACULTY OF DENTISTRY

2024-2025 ACADEMIC YEAR COURSE SELECTION GUIDE



\*Will be available to select in the Spring Term. \*\*Spring Term electives will be announced at the end of Fall Term.



2024-2025



## YEAR 2 ENGLISH PROGRAM





\*Will be available to select in the Spring Term.

\*\*Spring Term electives will be announced at the end of Fall Term.





### YEAR 3 ENGLISH PROGRAM



#### Student succeeded from DTC200 and DPC200







### YEAR 4 ENGLISH PROGRAM



#### Student succeeded from DTC300 and DPC300





### YEAR 5 ENGLISH PROGRAM



#### Student succeeded from DTC400, DCR401--408



\*Spring Term electives will be announced at the end of Fall Term.