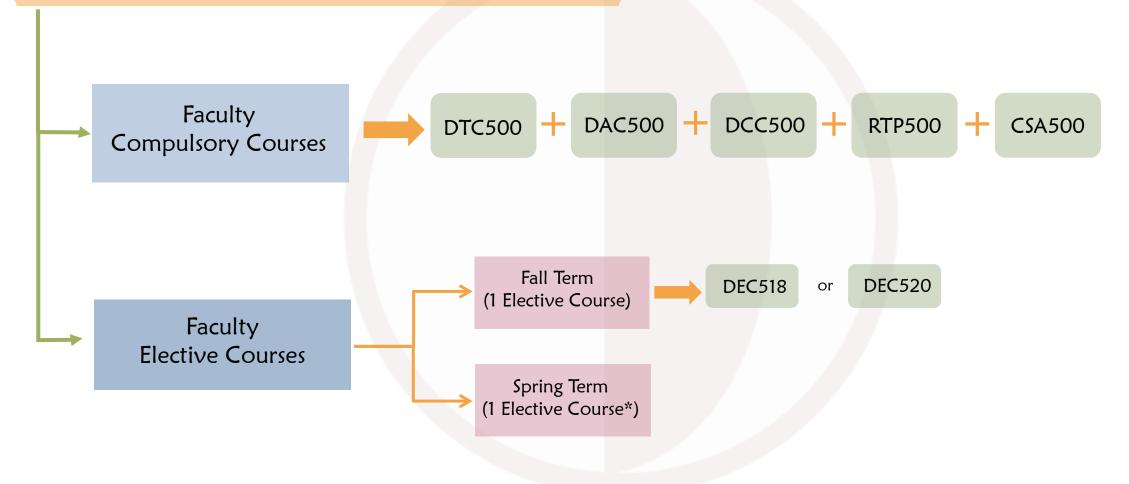

## YEAR 2 ENGLISH PROGRAM

\*Will be available to select in the Spring Term.

\*\*Spring Term electives will be announced at the end of Fall Term.